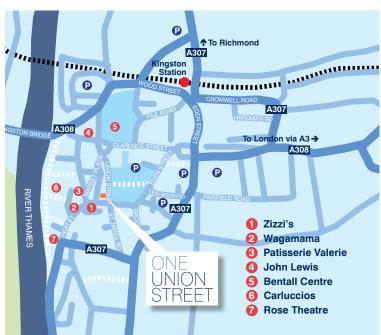

#### I OCATION

- In the heart of Kingston close to the restaurants shops and amenities
- Close to the law courts
- Close to NCP Multi Storey Car Park