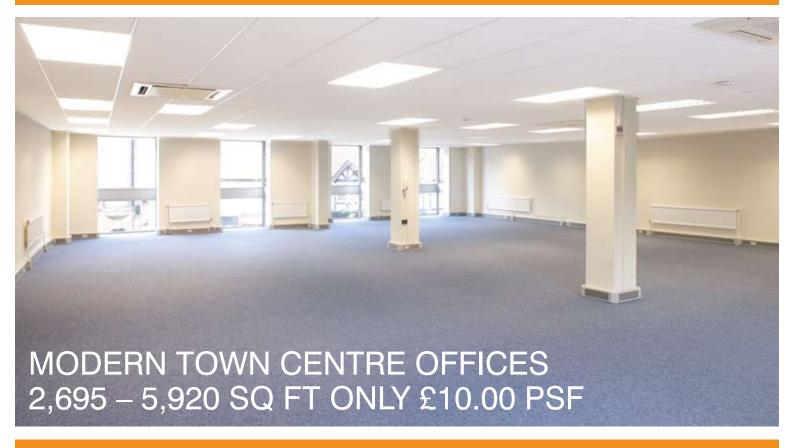

### DESCRIPTION

- Modern three storey office building
- Available as a whole or in floors
- Ground floor entrance with display window

#### AMENITIES

- New refurbishment
- Large reception area
- Comfort cooling
- Perimeter trunking
- Suspended ceilings with Cat 2 lights
- Male & Female WC's on each floor