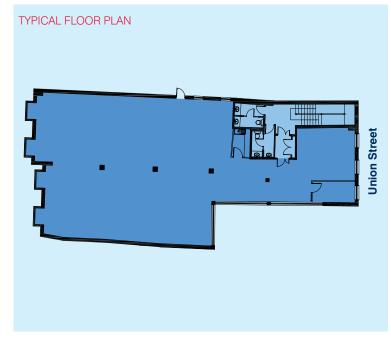

#### FLOOR AREAS

| 2nd floor offices | 2,695 sq ft | (250.4 sq m) |  |
|-------------------|-------------|--------------|--|
| 1st floor offices | 2,870 sq ft | (266.6 sq m) |  |
| Ground floor      | 355 sq ft   | ( 33.0 sq m) |  |
| Total             | 5,920 sq ft | (550 sq m)   |  |