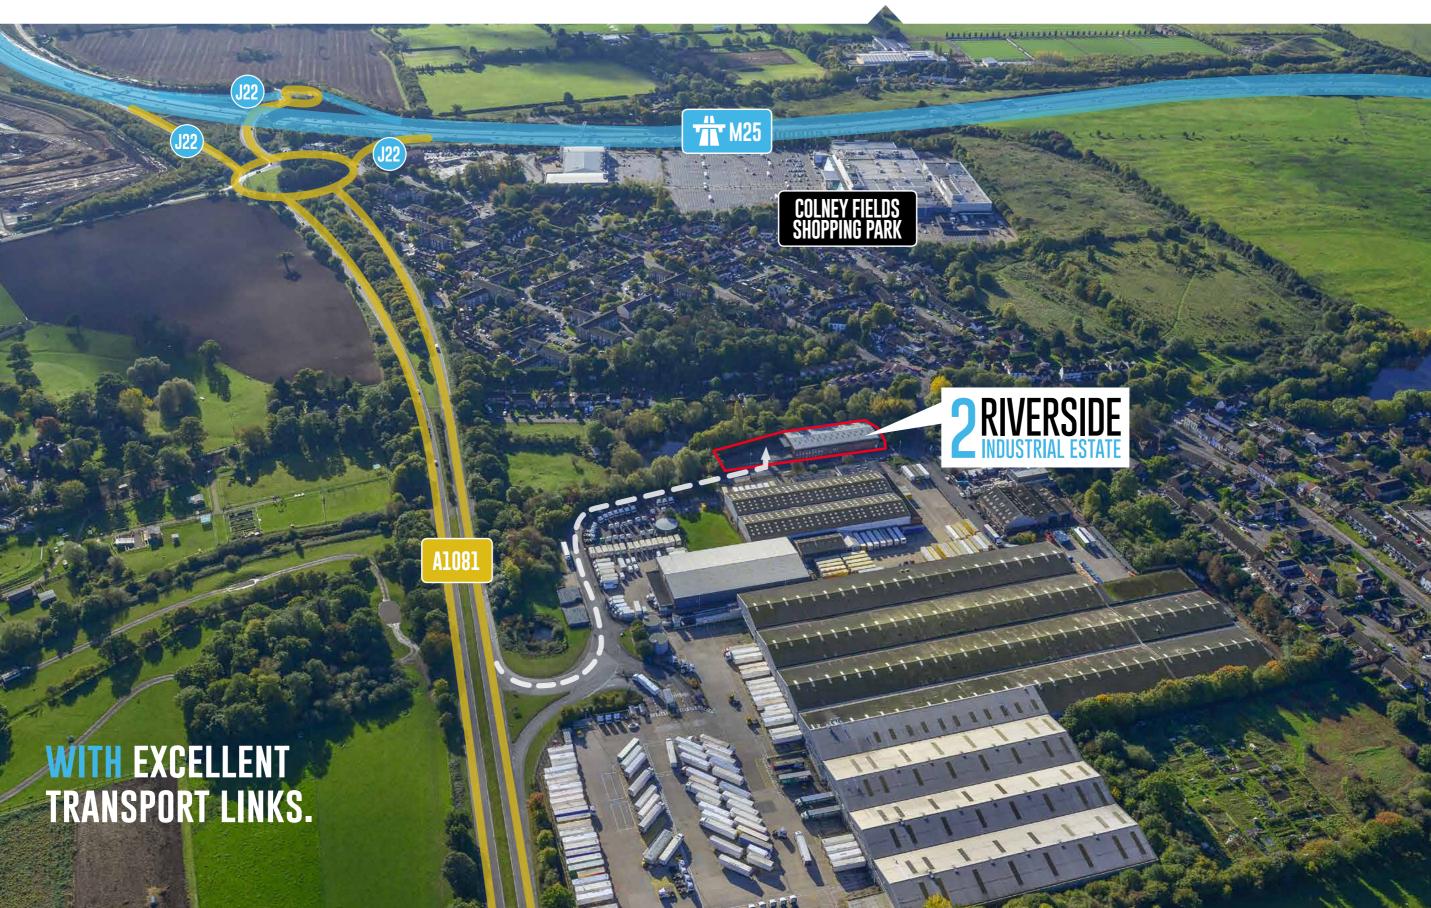

## **LONDON COLNEY**

The building occupies a superb location 22 miles north of Central London and 2 miles south of St Albans.

It is a short distance from junction 22 of the M25 to which there is a dual carriageway link. In addition the A414 provides a link to the M1 at Hemel Hempstead and the M11 at Harlow via Hatfield.

Full facilities in London Colney town centre and Colney Fields Shopping Park is closeby which includes Sainsbury's, Marks & Spencer and other retail outlets.