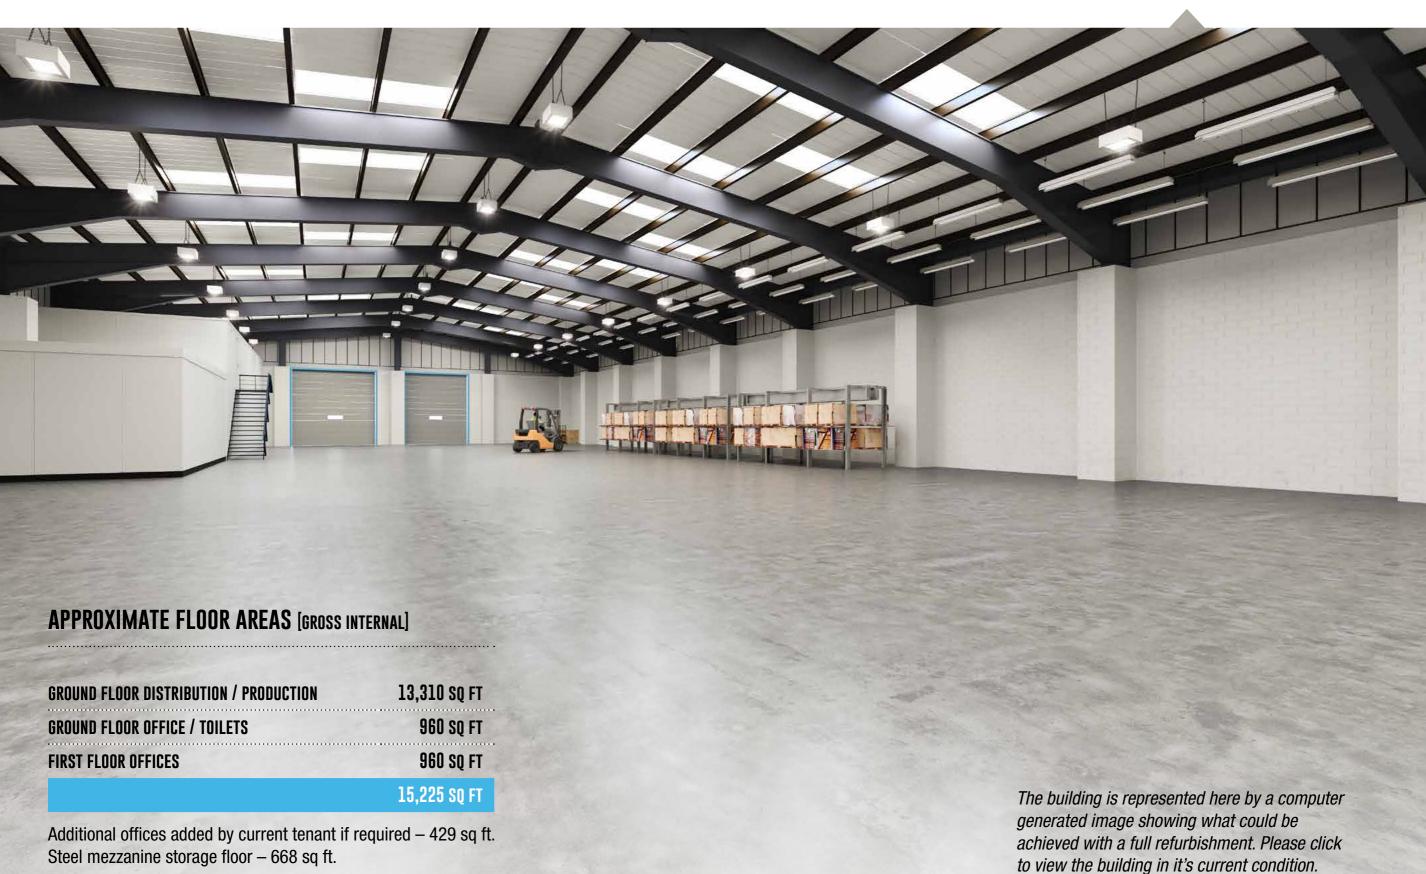

# FREEHOLD FOR SALE

Modern detached distribution/production building within close proximity to J22 of the M25

15,225 SQ FT

# **DESCRIPTION**

An opportunity to acquire the freehold of a detached distribution / production building with a secure gated yard. The building is of steel portal frame construction in a single span with the building elevations principally in brickwork. The eaves height is approx 6m.

There are two full size roller shutter loading doors measuring approx 4.5m wide x 4.85m high under a loading canopy.

Two storey offices are located along the front and side elevations.