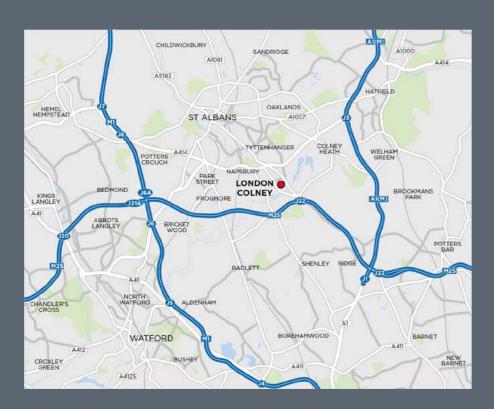

## **LONDON COLNEY**

The building occupies a superb location 22 miles north of Central London and 2 miles south of St Albans.

It is a short distance from junction 22 of the M25 to which there is a dual carriageway link. In addition the A414 provides a link to the M1 at Hemel Hempstead and the M11 at Harlow via Hatfield.

Full facilities in London Colney town centre and Colney Fields Shopping Park is closeby which includes Sainsbury's, Marks & Spencer and other retail outlets.