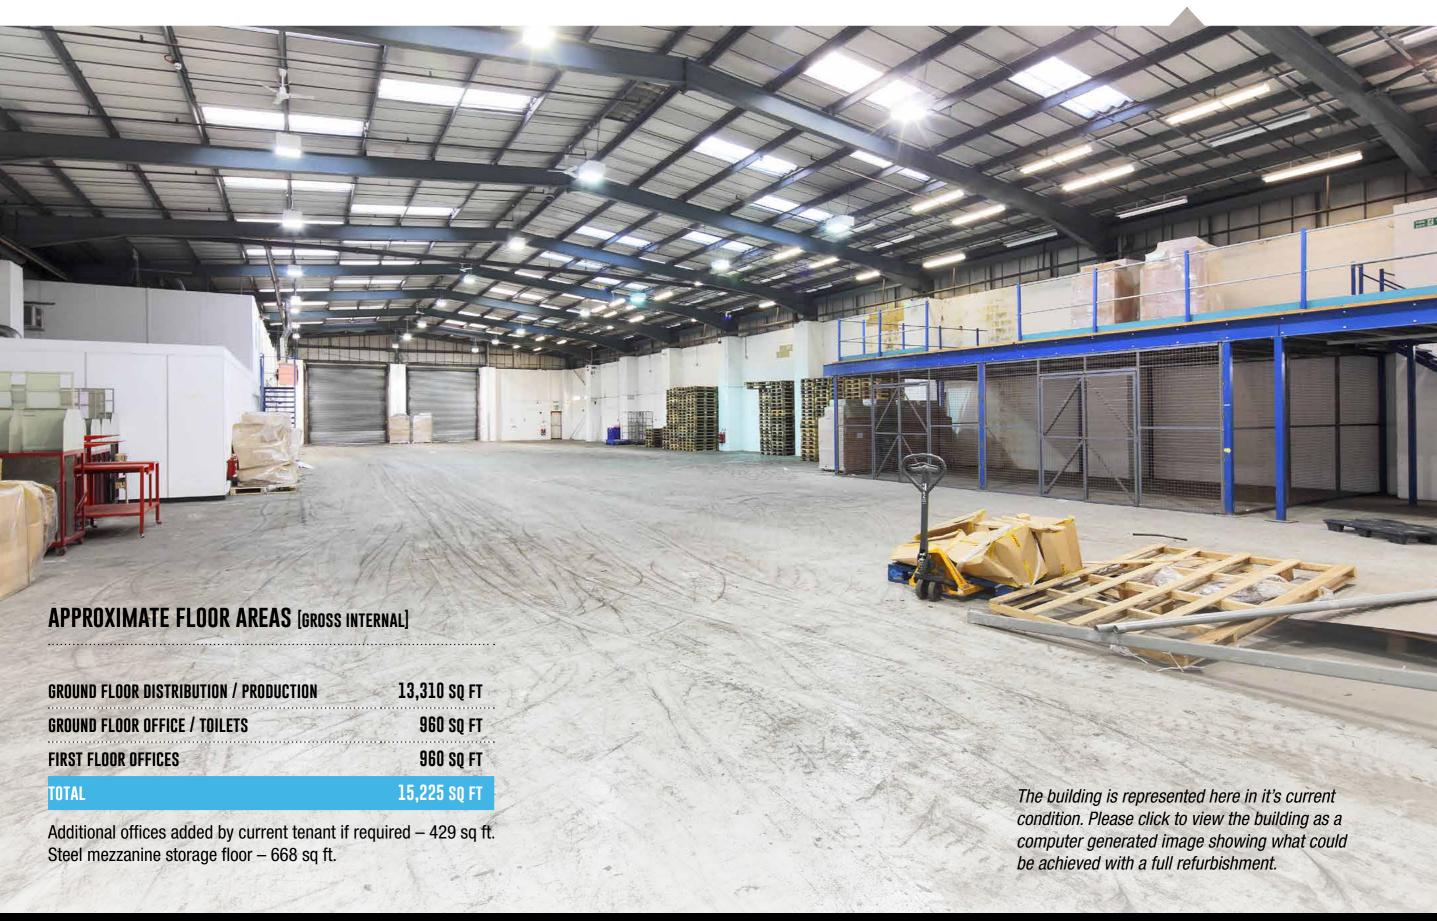

# FREEHOLD FOR SALE

Modern detached distribution/production building within close proximity to J22 of the M25

15,225 SQ FT

# **DESCRIPTION**

An opportunity to acquire the freehold of a detached distribution / production building with a secure gated yard. The building is of steel portal frame construction in a single span with the building elevations principally in brickwork. The eaves height is approx 6m.

There are two full size roller shutter loading doors measuring approx 4.5m wide x 4.85m high under a loading canopy.

Two storey offices are located along the front and side elevations.