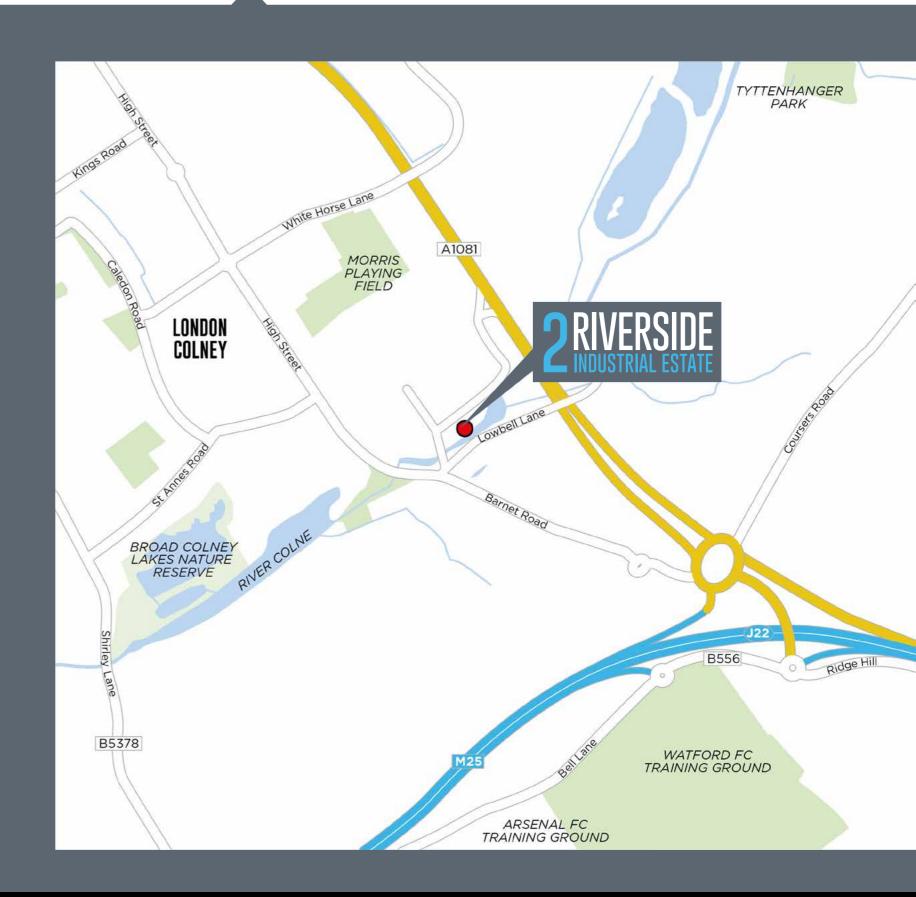

## **LONDON COLNEY**

The building occupies a superb location 22 miles north of Central London and 2 miles south of St Albans.

It is a short distance from junction 22 of the M25 to which there is a dual carriageway link. In addition the A414 provides a link to the M1 at Hemel Hempstead and the M11 at Harlow via Hatfield.

Full facilities in London Colney town centre and Colney Fields Shopping Park is closeby which includes Sainsbury's, Marks & Spencer and other retail outlets.