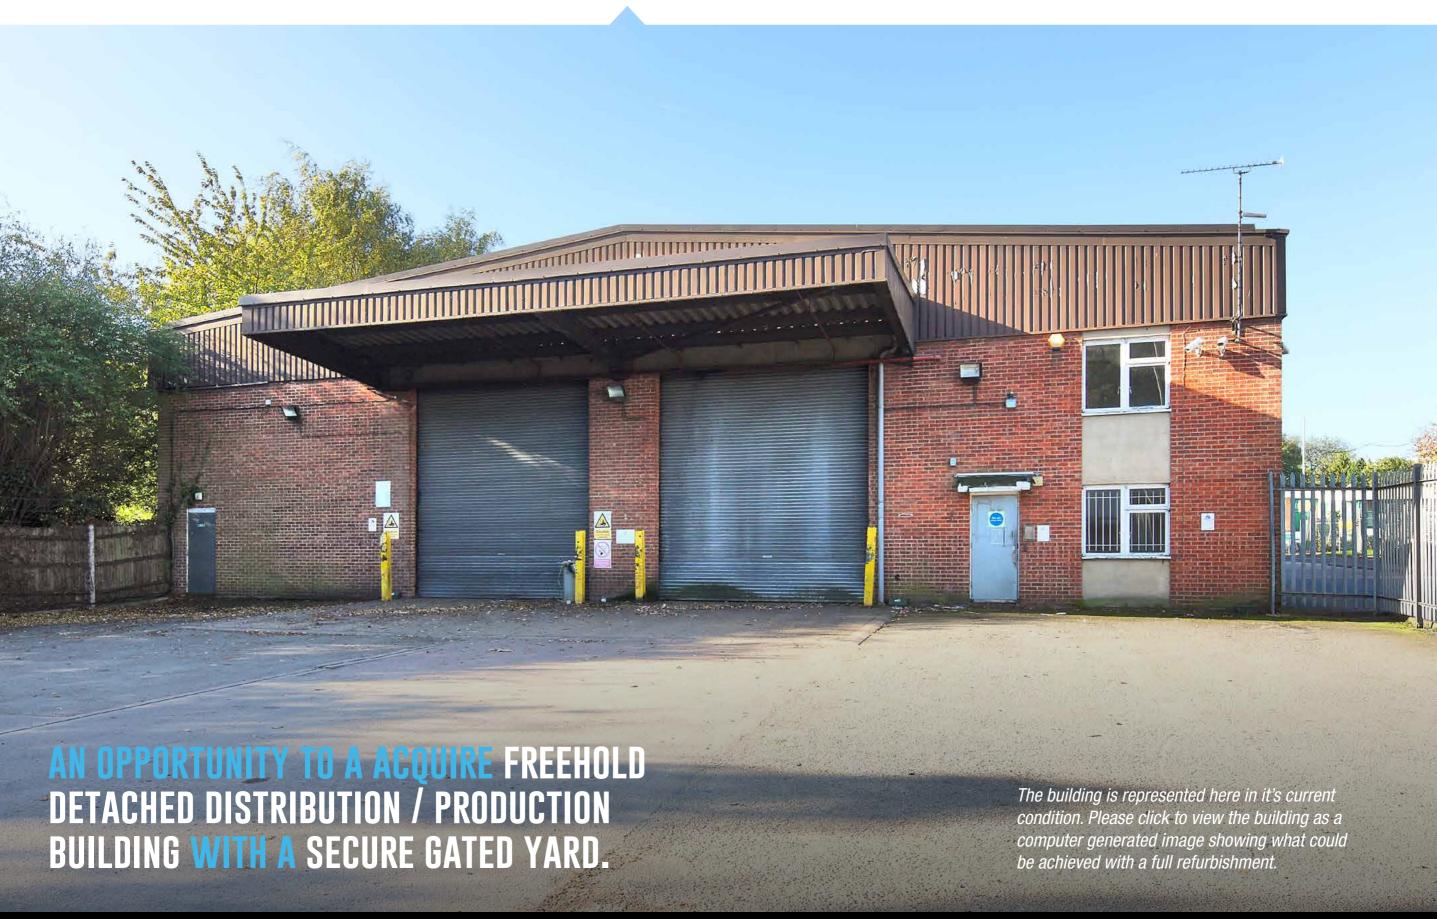

# **DESCRIPTION**

An opportunity to acquire the freehold of a detached distribution / production building with a secure gated yard. The building is of steel portal frame construction in a single span with the building elevations principally in brickwork. The eaves height is approx 6m.

There are two full size roller shutter loading doors measuring approx 4.5m wide x 4.85m high under a loading canopy.

Two storey offices are located along the front and side elevations.