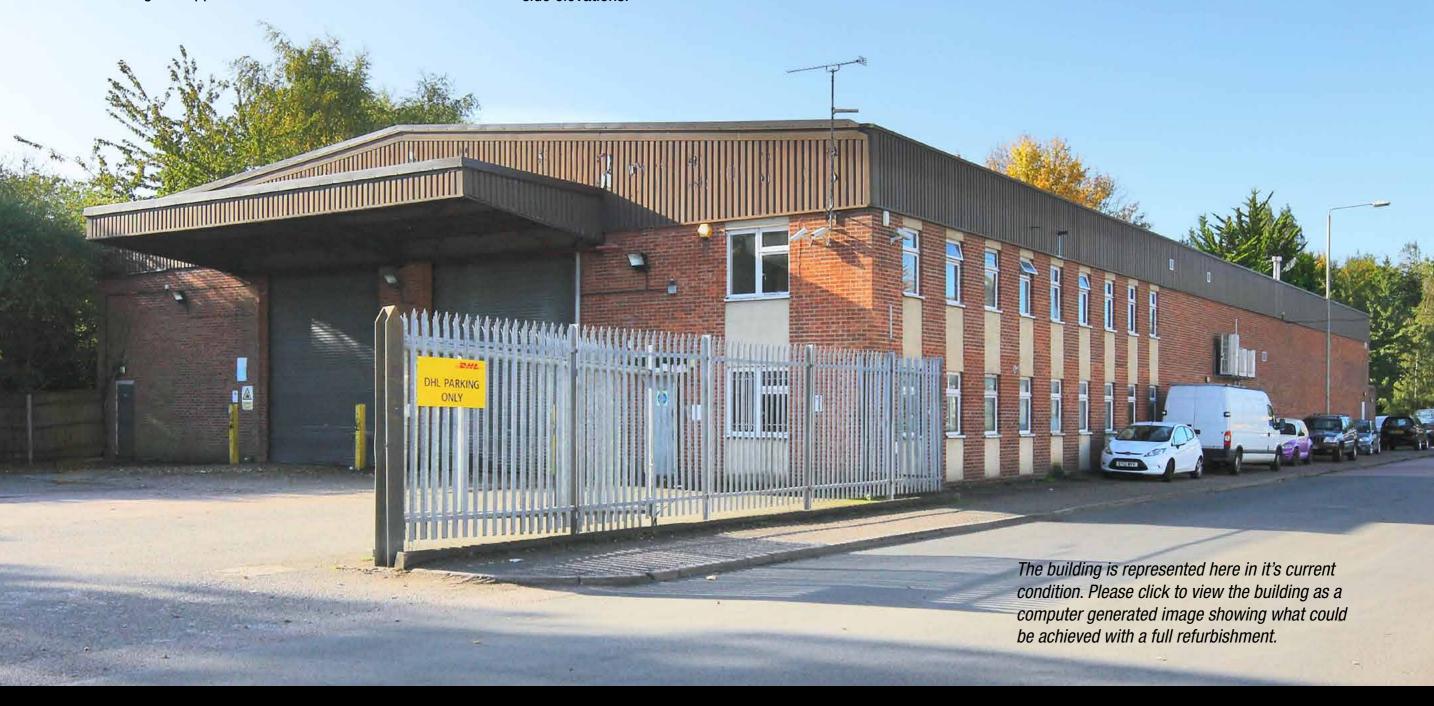

# **DESCRIPTION**

An opportunity to acquire the freehold of a detached distribution / production building with a secure gated yard. The building is of steel portal frame construction in a single span with the building elevations principally in brickwork. The eaves height is approx 6m.

There are two full size roller shutter loading doors measuring approx 4.5m wide x 4.85m high under a loading canopy.

Two storey offices are located along the front and side elevations.