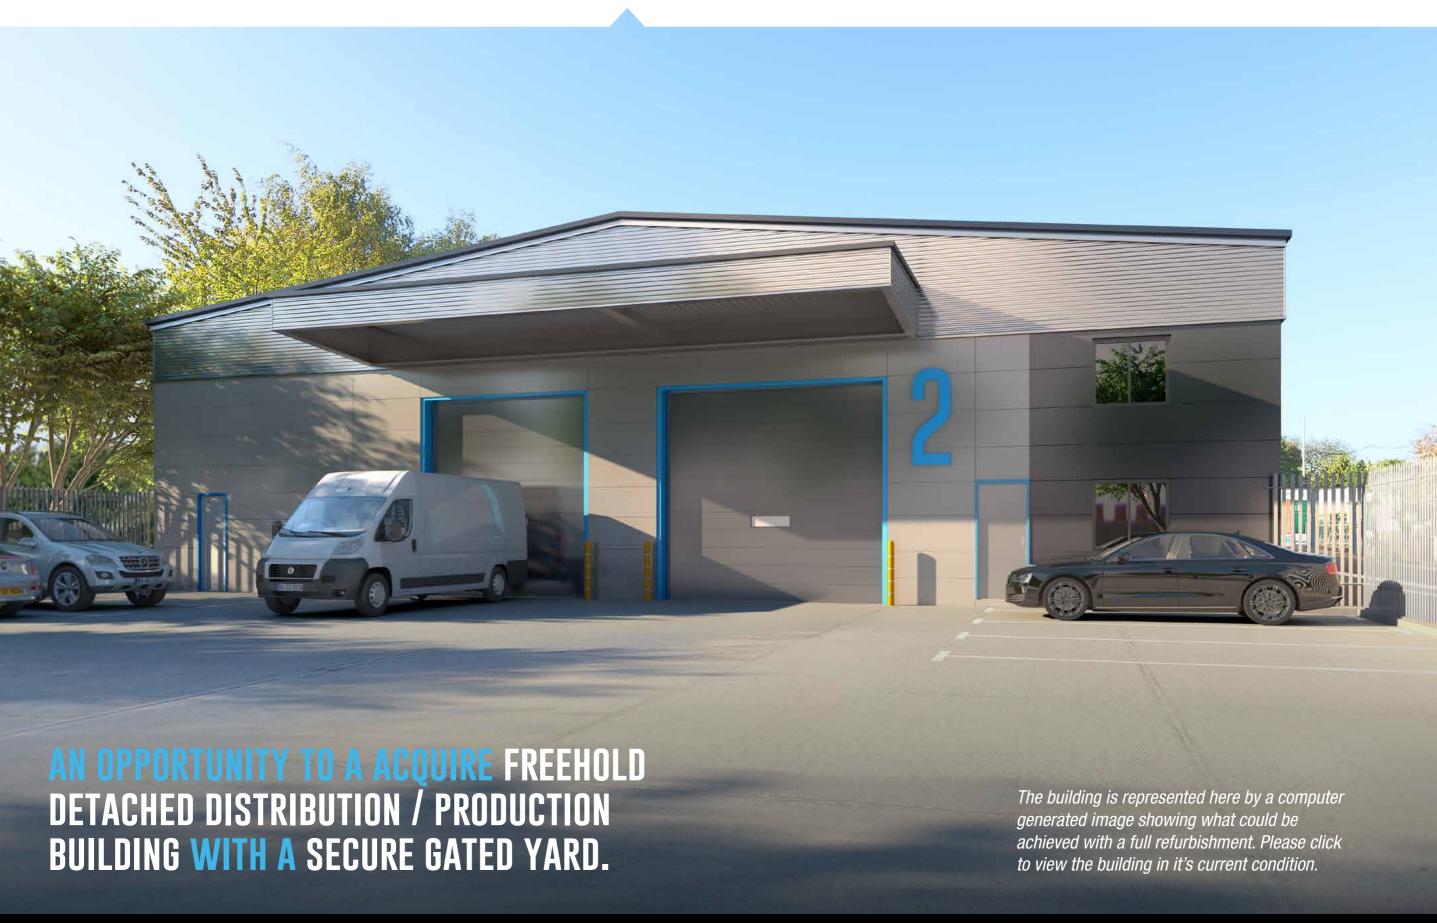

# **DESCRIPTION**

An opportunity to acquire the freehold of a detached distribution / production building with a secure gated yard. The building is of steel portal frame construction in a single span with the building elevations principally in brickwork. The eaves height is approx 6m.

There are two full size roller shutter loading doors measuring approx 4.5m wide x 4.85m high under a loading canopy.

Two storey offices are located along the front and side elevations.