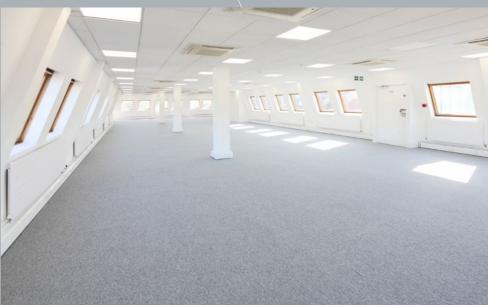

# LARGE OPEN PLAN FLOORPLATE | 3RD FLOOR

### **Description**

- 3rd floor 2,750 sq ft available
- Newly refurbished for immediate occupation
- Comfort cooling
- 8 car parking spaces 1:344 sq ft
- Suspended Ceilings with LED lighting
- Passenger lift
- Double glazing
- Video entry system
- Intruder alarm
- 24 Hours access
- Excellent natural light