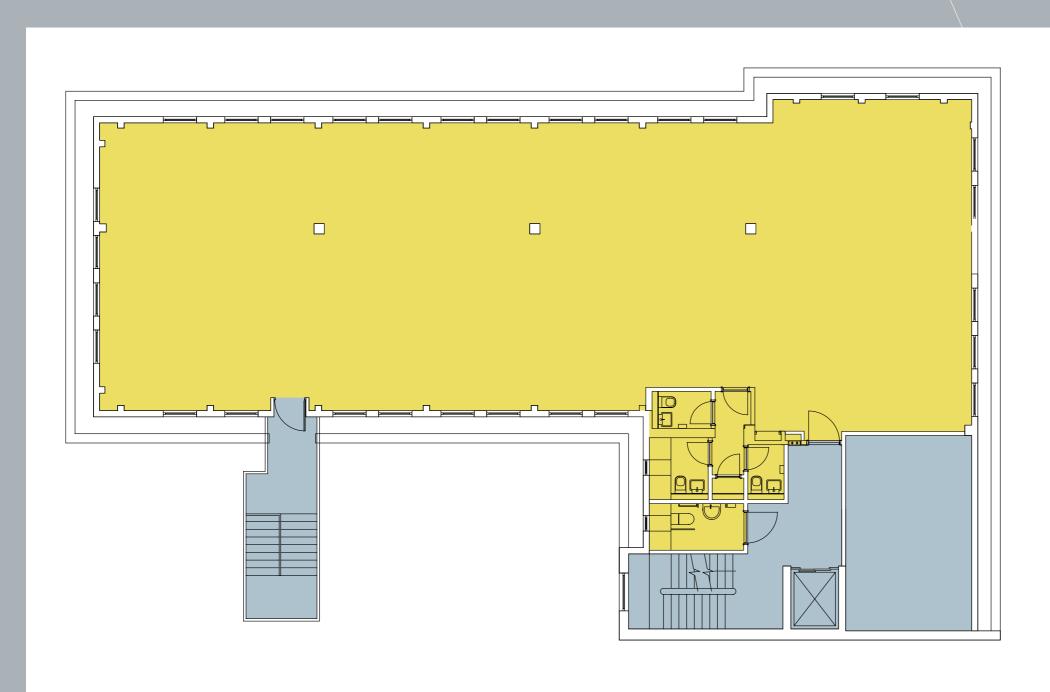

# LARGE OPEN PLAN FLOORPLATE | 3RD FLOOR

### **Schedule of Areas**

(approx net internal areas)

| Area      | sq ft | sq m |
|-----------|-------|------|
| 3rd Floor | 2,750 | 255  |