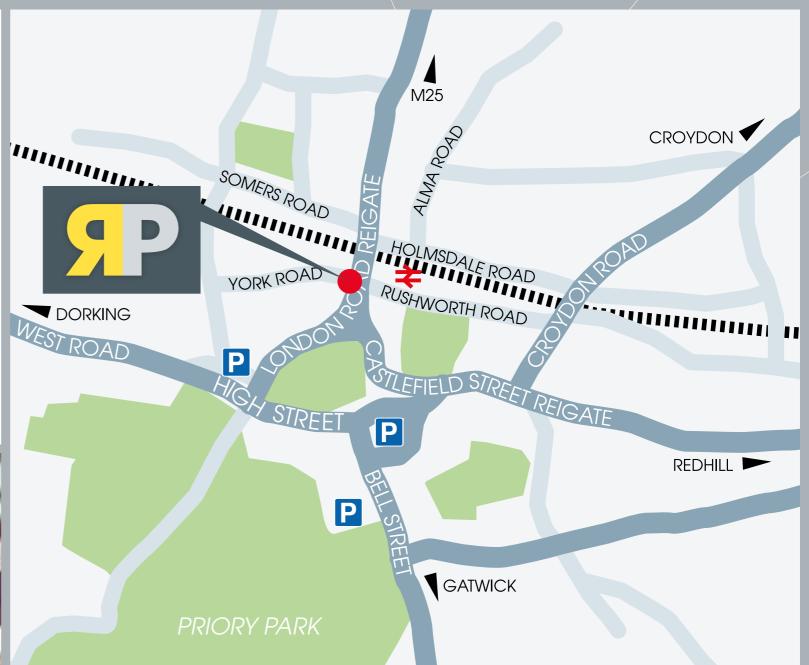

### Location

Reigate is an established office centre with Willis Towers Watson, Kimberly Clark Europe, eSure and Canon (UK) all having chosen the town for their UK HQ. London Road is Reigate's prime office location. Reigate Place is virtually opposite the mainline railway station and at the same time is within only a few minutes walk of the High Street and town centre. There are many specialist and national retailers, restaurants, bars and leisure facilities in the town.

- Junction 8 M25 1.5 miles to the north
- Central London 23 miles to the north
- Gatwick Airport 7 miles to the south
- Heathrow Airport 28 miles to the northwest