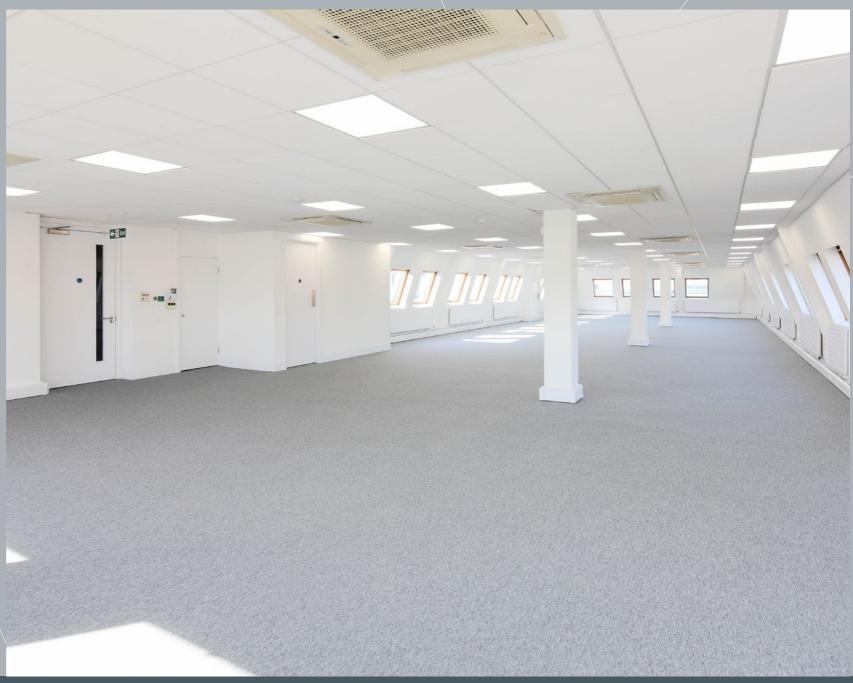

### **Description**

- 3rd floor 2,750 sq ft available
- Newly refurbished for immediate occupation
- Comfort cooling
- 8 car parking spaces 1:344 sq ft
- Suspended Ceilings with LED lighting
- Passenger lift
- Double glazing
- Video entry system
- Intruder alarm
- 24 Hours access
- Excellent natural light

# LARGE OPEN PLAN FLOORPLATE | 3RD FLOOR

# GALLERY