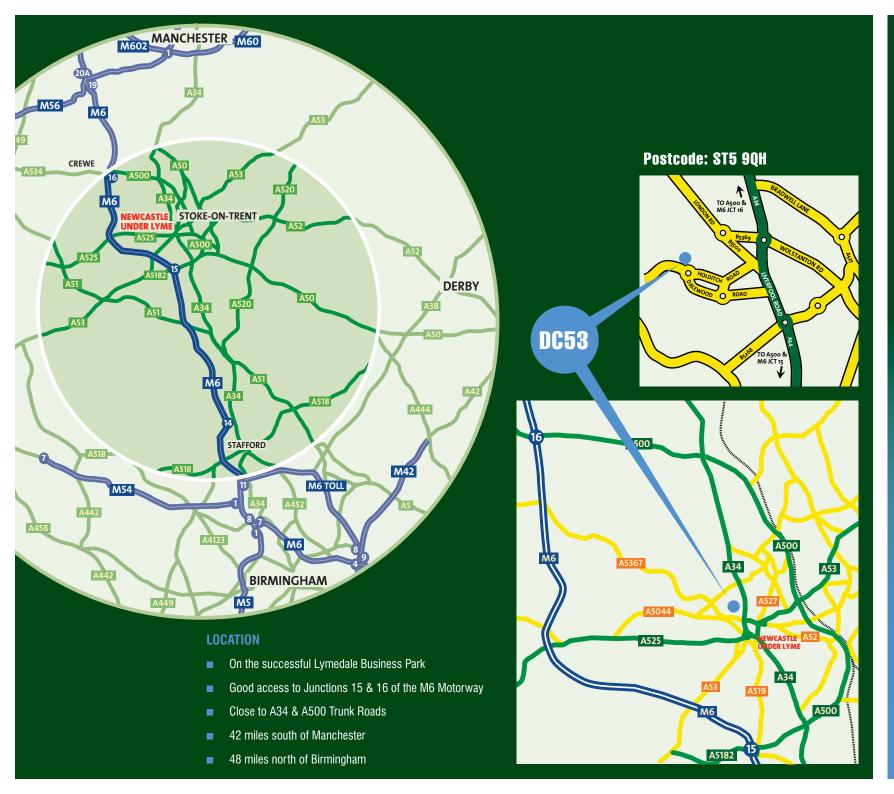

on / Warehouse Facility 4.59 acres / 1.85 hectares.









## **DESCRIPTION**

- Modern High Bay Distribution Building
- 2 Large Secure Fenced Yard Areas
- 67 Car Spaces
- Commercial Vehicle Parking Area
- Cross loading facilities

## **WAREHOUSE**

- Steel Portal Frame
- 10 Metre Eaves
- High Bay Sodium lights
- Gas Fired Heaters
- 2 Dock Level Loading Doors
- 3 Surface Level Loading Doors
- 1 Euro Level Loading Door

#### **OFFICES**

- Central Heating
- Double Glazing
- Perimeter Trunking
- Male / Female WC's

# **AREAS (GROSS INTERNAL)**

| Description         | sq ft  | sqm   |
|---------------------|--------|-------|
| Warehouse           | 49,900 | 4,636 |
| Ground Floor Office | 1,550  | 144   |
| First Floor Office  | 1,550  | 144   |
| Total               | 53,000 | 4,924 |





#### **TERMS**

The Property is available on a Galileo Plain English Lease. This means reduced legal costs and quick occupation.

Any lease term from 6 months will be considered at a very competitive rental.



0121 233 2898

www.kingsturge.com

**Steven Jaggers** 

T 0121 233 2898

 $\textbf{E} \ steven.jaggers@kingsturge.com$ 

**Carl Durrant** 

T 0121 233 2898

 $\textbf{E} \ carl.durrant@kingsturge.com$ 

LEIGHTON GOLDHILL 020 7499 9696 www.leightongoldhill.com

David Coleman T 020 7244 4214

E dcoleman@leightongoldhill.com

Misrepresentation Act 1967: The particulars contained within this brochure are believed to be correct but their accuracy cannot be guaranteed and they are therefore expressly excluded from any contract. March 2010 (00348). Designed by Zest Design & Marketing Ltd