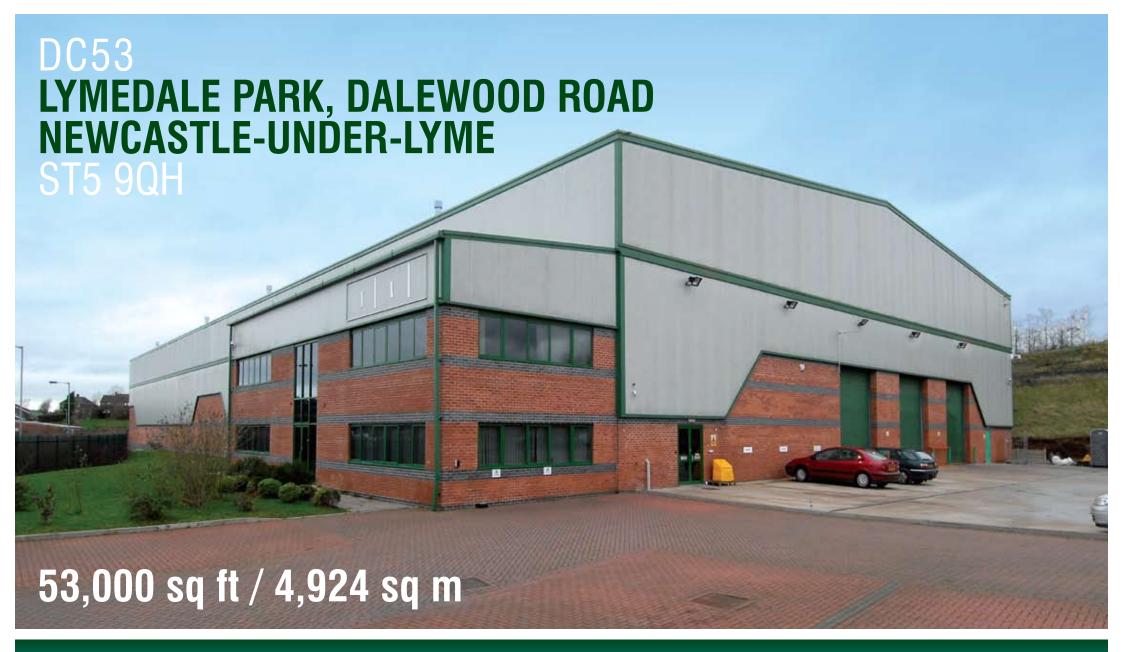

# TO LET

Modern Distribution / Warehouse Facility 4.59 acres / 1.85 hectares.

## **DESCRIPTION**

- Modern High Bay Distribution Building
- 2 Large Secure Fenced Yard Areas
- 67 Car Spaces
- Commercial Vehicle Parking Area
- Cross loading facilities

# **AREAS (GROSS INTERNAL)**

| Description         | sq ft  | sqm   |
|---------------------|--------|-------|
| Warehouse           | 49,900 | 4,636 |
| Ground Floor Office | 1,550  | 144   |
| First Floor Office  | 1,550  | 144   |
| Total               | 53,000 | 4,924 |