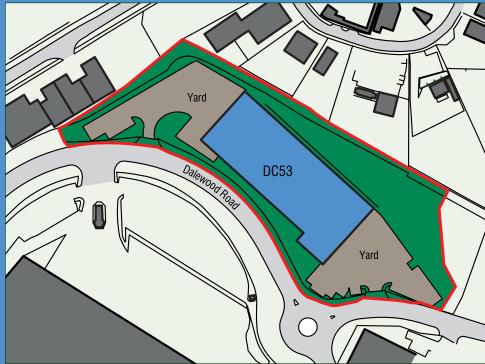

## **DESCRIPTION**

- Modern High Bay Distribution Building
- 2 Large Secure Fenced Yard Areas
- 67 Car Spaces
- Commercial Vehicle Parking Area
- Cross loading facilities