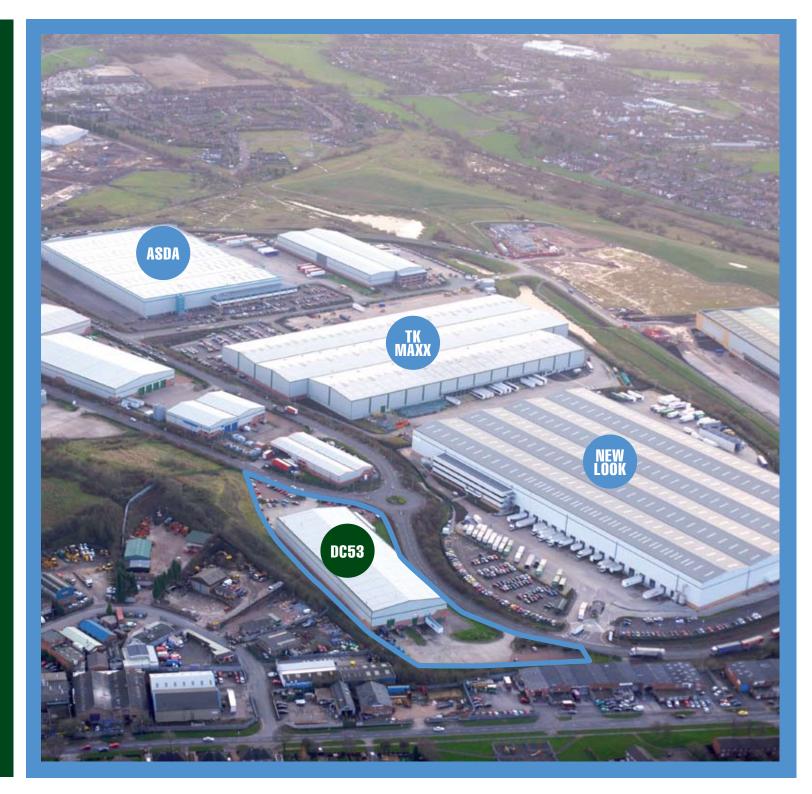

# TO LET

Modern Distribution / Warehouse Facility 4.59 acres / 1.85 hectares.

## **DESCRIPTION**

- Modern High Bay Distribution Building
- 2 Large Secure Fenced Yard Areas
- 67 Car Spaces
- Commercial Vehicle Parking Area
- Cross loading facilities