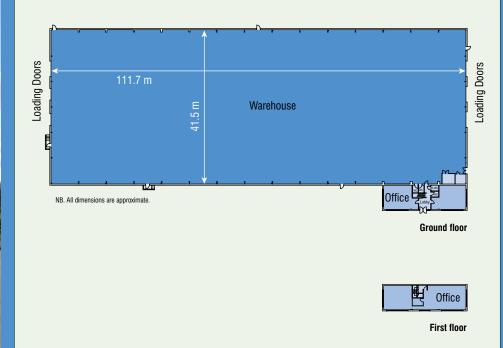

## **DESCRIPTION**

- Modern High Bay Distribution Building
- 2 Large Secure Fenced Yard Areas
- 67 Car Spaces
- Commercial Vehicle Parking Area
- Cross loading facilities

## **WAREHOUSE**

- Steel Portal Frame
- 10 Metre Eaves
- High Bay Sodium lights
- Gas Fired Heaters
- 2 Dock Level Loading Doors
- 3 Surface Level Loading Doors
- 1 Euro Level Loading Door

#### **OFFICES**

- Central Heating
- Double Glazing
- Perimeter Trunking
- Male / Female WC's

# **AREAS (GROSS INTERNAL)**

| Description         | sq ft  | sqm   |
|---------------------|--------|-------|
| Warehouse           | 49,900 | 4,636 |
| Ground Floor Office | 1,550  | 144   |
| First Floor Office  | 1,550  | 144   |
| Total               | 53,000 | 4,924 |