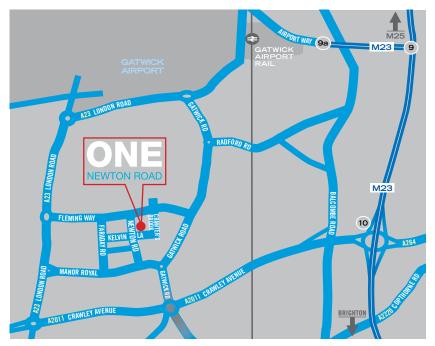

#### LOCATION

- Prominent position fronting Newton Road in the heart of the Manor Royal Industrial Estate
- 2 miles to Junction 10 of the M23
- 2 miles from Gatwick Airport