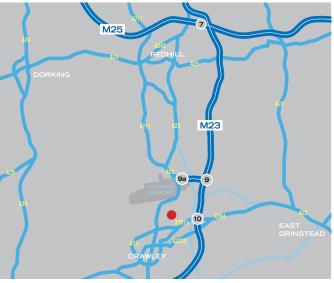

#### LOCATION

- Prominent position fronting Newton Road in the heart of the Manor Royal Industrial Estate
- 2 miles to Junction 10 of the M23
- 2 miles from Gatwick Airport