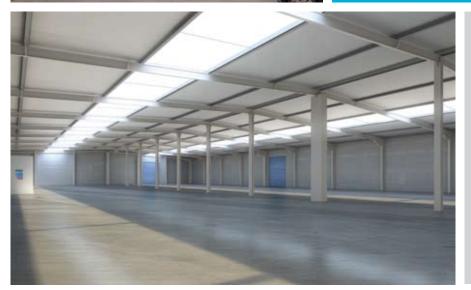

## **AREAS**

|           | SQ M  | SQ FT  |
|-----------|-------|--------|
| Warehouse | 2,648 | 28,500 |
| Offices   | 446   | 4,800  |
| Total     | 3,094 | 33,300 |

## **FACILITIES**

- Eaves height 6 metres
- Offices with gas fired central heating
- Male/female WC's
- Large secure yard & car parking
- Site area 1.4 acres
- 3 phase electricity
- 2 loading doors
- Separate WC's to warehouse / production area