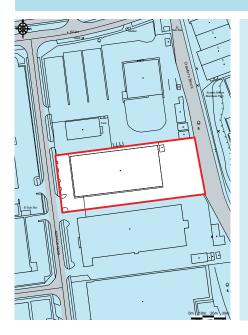

# ONE NEWTON ROAD

MANOR ROYAL CRAWLEY
WEST SUSSEX RH10 9TS

MODERN DETACHED INDUSTRIAL
DISTRIBUTION BUILDING
ON A SELF CONTAINED SITE

33,300 SQ FT FOR SALE / TO LET

## **FACILITIES**

- Eaves height 6 metres
- Offices with gas fired central heating
- Male/female WC's
- Large secure yard & car parking
- Site area 1.4 acres
- 3 phase electricity
- 2 loading doors
- Separate WC's to warehouse / production area