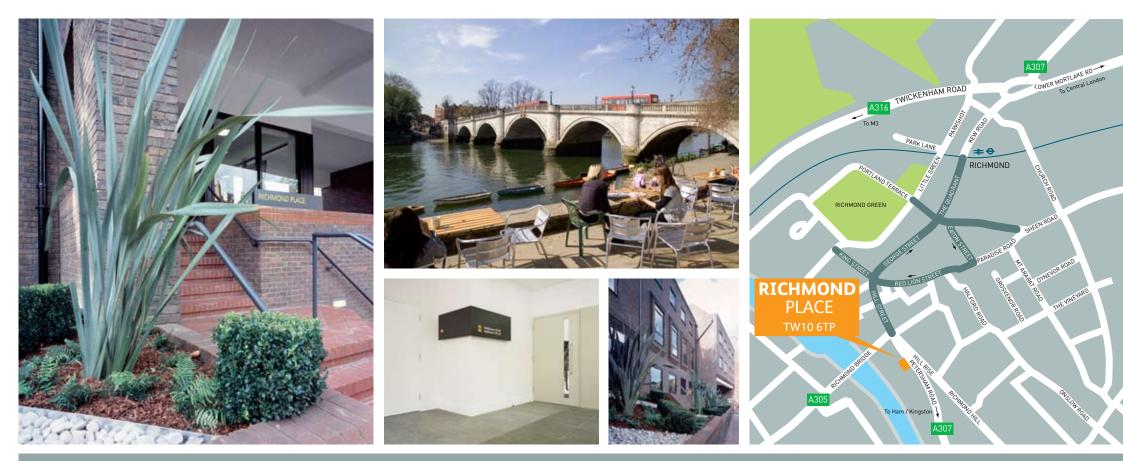

15 Petersham Road Richmond Surrey

Modern Newly Upgraded Ground Floor Office Suite 2,150 sq ft / 200 sq m To Let

# FACILITIES

- High quality modern reception area
- New male/female WC's
- New Kone passenger lift
- 2 secure underground parking spaces
- C Energy Performance rating

# LOCATION

- Adjacent to the River Thames
- 50 metres from Richmond Bridge
- A short walk to the town centre
- 750 metres to Richmond Station, for mainline trains and District Line Underground services