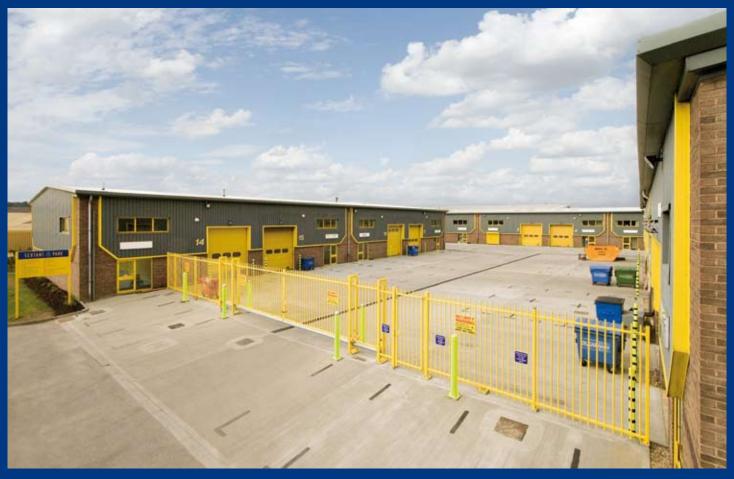

## NEPTUNE CLOSE MEDWAY CITY ESTATE ROCHESTER ME2 4LU

MODERN HIGH QUALITY WAREHOUSE/INDUSTRIAL BUILDINGS

From 1,800 sqft – 2,600 sqft

Available on a plain English easy to read 10 page lease.

Sextant Park is now one of the best, if not the best, estates on Medway City. Good Harvest Group, the Owner, has recently remedied the subsidence problem which affected Sextant Park and continues to affect much of the surrounding area. This has been achieved by piling and laying an entirely new concrete surface. Additional improvements include new high quality security fence, gates, lights and signs.

- Excellent location on North Kent's premier industrial estate
- Less than ½ mile to the A289 dual carriageway
- 3 miles to A2/M2
- 15 miles to M25
- 16 miles to Dartford Crossing

www.sextant-park.com

## **EXTERNAL**

- 58 allocated car park spaces (1:600 sq ft)
- New concrete yard