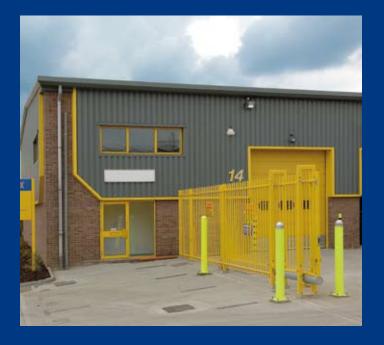

## WAREHOUSE

- 6 metre eaves
- Clear space with no columns
- Brick/block walls at lower level
- Profile metal cladding at higher level
- Metal roof with roof lights giving good natural light
- Fluorescent strip lights
- Sectional up and over loading doors
- 3 phase power

## **EXTERNAL**

- 58 allocated car park spaces (1:600 sq ft)
- New concrete yard