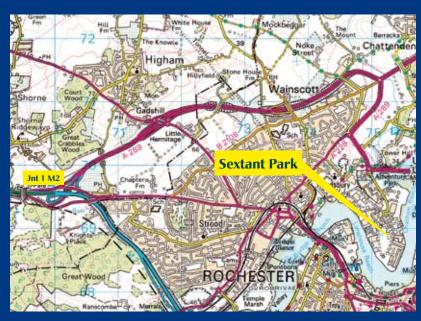

- Excellent location on North Kent's premier industrial estate
- Less than ½ mile to the A289 dual carriageway
- 3 miles to A2/M2
- 15 miles to M25
- 16 miles to Dartford Crossing

www.sextant-park.com