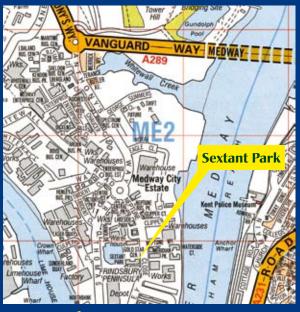

## NEPTUNE CLOSE MEDWAY CITY ESTATE ROCHESTER ME2 4LU

MODERN HIGH QUALITY WAREHOUSE/INDUSTRIAL BUILDINGS

From 1,800 sqft – 2,600 sqft

Available on a plain English easy to read 10 page lease.

Sextant Park is now one of the best, if not the best, estates on Medway City. Good Harvest Group, the Owner, has recently remedied the subsidence problem which affected Sextant Park and continues to affect much of the surrounding area. This has been achieved by piling and laying an entirely new concrete surface. Additional improvements include new high quality security fence, gates, lights and signs.

- Excellent location on North Kent's premier industrial estate
- Less than ½ mile to the A289 dual carriageway
- 3 miles to A2/M2
- 15 miles to M25
- 16 miles to Dartford Crossing

www.sextant-park.com