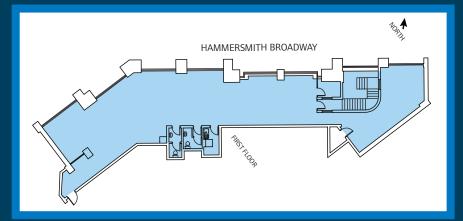

# 2,000 sq ft of offices on a single floor in a landmark building

**Description** A rare opportunity to buy or lease a single 2,000 sq ft office floor with your own street level entrance lobby above Hammersmith Broadway Shopping Centre and underground station.

#### Amenities

- Own street level entrance
- Single floor clear space
- Excellent natural light
- Comfort cooling
- Perimeter trunking
- Suspended ceiling
- Two parking spaces