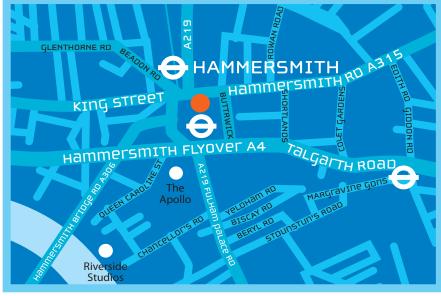

#### Locatio

- Prime Location in a landmark building at Hammersmith Broadway
- Above Hammersmith underground (Piccadilly, District, Hammersmith & City Lines) and bus stations, one of west London's busiest transport interchanges
- Above Hammersmith Broadway Shopping Centre